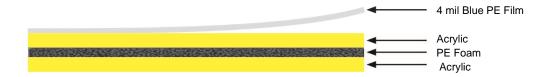

### PRODUCT CONSTRUCTION

## PRODUCT SPECIFICATIONS

| Carrier             | 2.0 PCF (closed cell) PE Foam  |
|---------------------|--------------------------------|
| Liner               | 4 mil Blue PE                  |
| Adhesive            | Acrylic                        |
| Thickness           | 1/8"                           |
| Adhesion            | > 110 oz./in.                  |
| Elongation          | 180%                           |
| Service Temperature | -4°F to 248°F (-20°C to 120°C) |
| Colour              | White, Black                   |