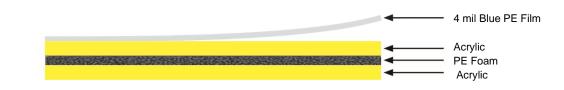

# **PRODUCT CONSTRUCTION**

## **PRODUCT SPECIFICATIONS**

| Carrier             | 4.0 PCF (closed cell) PE Foam  |
|---------------------|--------------------------------|
| Liner               | 4 mil Blue PE                  |
| Adhesive            | Acrylic                        |
| Thickness           | 1/16"                          |
| Adhesion            | > 110 oz./in.                  |
| Elongation          | 320%                           |
| Service Temperature | -4°F to 248°F (-20°C to 120°C) |
| Colour              | White, Black                   |