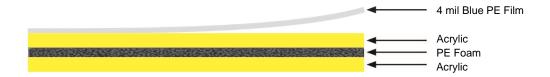

# 1/32" GLAZING TAPE

#### PRODUCT DESCRIPTION

This is a 1/32" thick cross-linked PE foam carrier with anacrylic adhesive system on both sides. It is AAMA certified suitable for window glazing applications with a unique construction that allows for flexibility and softness inapplication.

### **FEATURES & BENEFITS**

- Easy-to-remove blue PE film liner
- Good weather, oxidation, UV and temperature resistance
- Seals well against water, dust and light

### PRODUCT CONSTRUCTION



## PRODUCT SPECIFICATIONS

| Carrier             | 6.0 PCF (closed cell) PE Foam  |
|---------------------|--------------------------------|
| Liner               | 4 mil Blue PE                  |
| Adhesive            | Acrylic                        |
| Thickness           | 1/32"                          |
| Adhesion            | > 110 oz./in.                  |
| Elongation          | 280%                           |
| Service Temperature | -4°F to 248°F (-20°C to 120°C) |
| Colour              | White, Black                   |